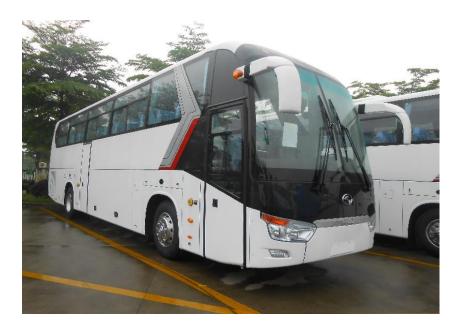

## King Long XMQ6128 - 51 seats (2+2)

| Specification       |                                                                                                                                                                            |  |
|---------------------|----------------------------------------------------------------------------------------------------------------------------------------------------------------------------|--|
| Dimensions          | Overall length (mm): 12000                                                                                                                                                 |  |
|                     | Overall width (mm): 2550                                                                                                                                                   |  |
|                     | Overall height (mm): 3870                                                                                                                                                  |  |
|                     | Wheel base (mm): 6500                                                                                                                                                      |  |
|                     | Minimum ground clearance (mm): 260                                                                                                                                         |  |
|                     | Weight (kg) : 13600                                                                                                                                                        |  |
| Speed               | Maximum speed : 130 km/h                                                                                                                                                   |  |
| Engine              | Cummins L360 20, Euro II emission, 6 cylinders in line , Displacement 9.2 L<br>Rated power/speed (kw/rpm) : (360ps) 264/2200<br>Maximum Torque/speed (N.m/rpm) : 1450-1700 |  |
| Transmission        | ZF 6-speed manual transmission                                                                                                                                             |  |
| Clutch              | SACHS clutch                                                                                                                                                               |  |
| Suspension          | Leaf spring 10 front+12 rear                                                                                                                                               |  |
| Brakes              | Front and Rear drums<br>WABCO ABS + automatic slack adjuster<br>TELMA electric retarder                                                                                    |  |
| Tires and Wheels    | 12R 22.5 Chinese tubeless tire, 9.00×22.5<br>1 pcs spare tire with rim                                                                                                     |  |
| Greasing            | Centralised greasing system                                                                                                                                                |  |
| Steering            | Power steering gear                                                                                                                                                        |  |
| Fuel Tank           | Capacity: 360 L                                                                                                                                                            |  |
| Luggage compartment | Volume : 8.35 m³                                                                                                                                                           |  |
| Passenger Capacity  | Driver seat : Adjustable dump driver seat with leather cover and 3 point safety belt                                                                                       |  |
|                     | Passenger seat : 2+2 layout 51+1+1 seats, High backrest, adjustable                                                                                                        |  |