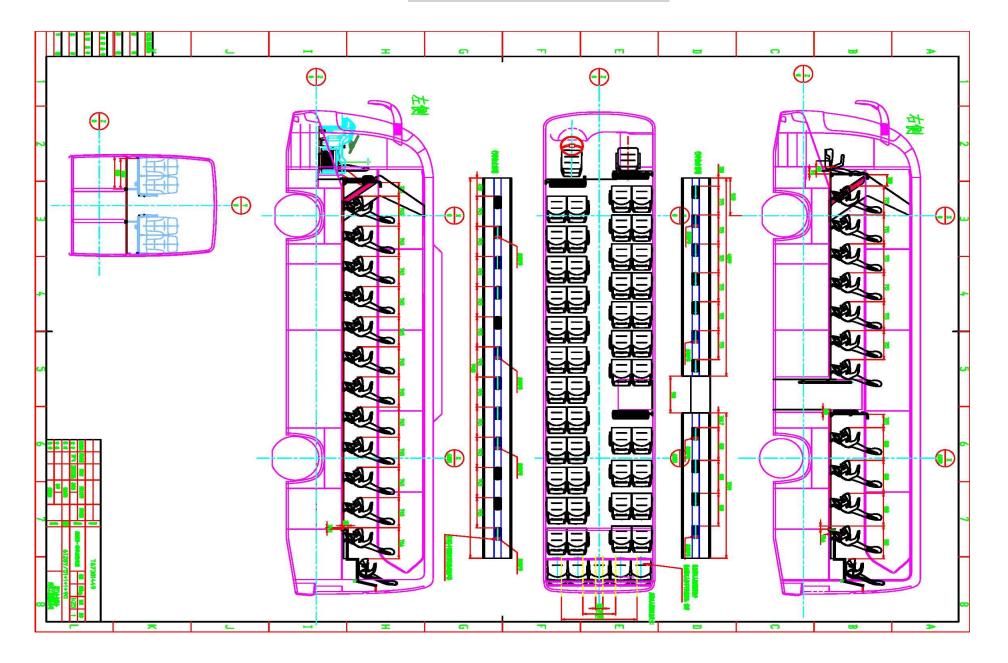

|
|                                                 | Safety hammer                                                             |
|                                                 | Tool kit, Warning triangle : One set per bus                              |

| Options available | <ul> <li>DAF Engine PR-265 diesel, Euro III</li> <li>Refrigerator</li> <li>Air suspension</li> <li>Toilettes</li> <li>Leather seats</li> </ul> |
|-------------------|------------------------------------------------------------------------------------------------------------------------------------------------|
| Warranty          | 1. The price is based on the warranty period of one (1) year or 100,000km, whichever first.                                                    |





Seat layout 2+2 (51+1+1)