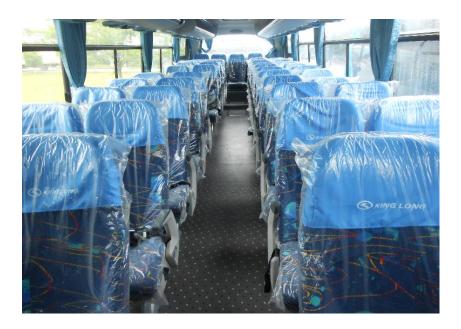

## King Long XMQ6128 - 51 seats (2+2)

| Specification       |                                                                                                                                                                            |  |
|---------------------|----------------------------------------------------------------------------------------------------------------------------------------------------------------------------|--|
| Dimensions          | Overall length (mm): 12000                                                                                                                                                 |  |
|                     | Overall width (mm): 2550                                                                                                                                                   |  |
|                     | Overall height (mm): 3870                                                                                                                                                  |  |
|                     | Wheel base (mm): 6500                                                                                                                                                      |  |
|                     | Minimum ground clearance (mm): 260                                                                                                                                         |  |
|                     | Weight (kg) : 13600                                                                                                                                                        |  |
| Speed               | Maximum speed : 130 km/h                                                                                                                                                   |  |
| Engine              | Cummins L360 20, Euro II emission, 6 cylinders in line , Displacement 9.2 L<br>Rated power/speed (kw/rpm) : (360ps) 264/2200<br>Maximum Torque/speed (N.m/rpm) : 1450-1700 |  |
| Transmission        | ZF 6-speed manual transmission                                                                                                                                             |  |
| Clutch              | SACHS clutch                                                                                                                                                               |  |
| Suspension          | Leaf spring 10 front+12 rear                                                                                                                                               |  |
| Brakes              | Front and Rear drums<br>WABCO ABS + automatic slack adjuster<br>TELMA electric retarder                                                                                    |  |
| Tires and Wheels    | 12R 22.5 Chinese tubeless tire, 9.00×22.5<br>1 pcs spare tire with rim                                                                                                     |  |
| Greasing            | Centralised greasing system                                                                                                                                                |  |
| Steering            | Power steering gear                                                                                                                                                        |  |
| Fuel Tank           | Capacity: 360 L                                                                                                                                                            |  |
| Luggage compartment | Volume : 8.35 m³                                                                                                                                                           |  |
| Passenger Capacity  | Driver seat : Adjustable dump driver seat with leather cover and 3 point safety belt                                                                                       |  |
|                     | Passenger seat : 2+2 layout 51+1+1 seats, High backrest, adjustable                                                                                                        |  |

| Air Conditioner                                 | Top mounted King Long A/C 30,000 kcal with Bitzer Compressor              |
|-------------------------------------------------|---------------------------------------------------------------------------|
| Interior trimming<br>and<br>other specification | Front passenger door: Aluminum remote control out-swing passenger door    |
|                                                 | Luggage compartment door: Manual out-swing luggage compartment door       |
|                                                 | Middle door: out-swing aluminum door                                      |
|                                                 | 2 Ventilation exit on top                                                 |
|                                                 | Anti-grinding floor cover                                                 |
|                                                 | Large vision electric rear-view mirrors                                   |
|                                                 | Side window : All aluminum sliding window / Driver window: sliding window |
|                                                 | Long strip gangway fluorescent light                                      |
|                                                 | 2 parts front windscreen                                                  |
|                                                 | Tarcographer with print and display function                              |
|                                                 | Electronic clock                                                          |
|                                                 | Curtains / Reading lamp                                                   |
|                                                 | Front 18.5' LCD fixed, 320G hard disc player                              |
|                                                 | Middle 18.5'LCD foldable                                                  |
|                                                 | All seats 2-points safety belts                                           |
|                                                 | Reverse camera + Middle door surveillance camera                          |
|                                                 | Luggage rack: K-2 luggage rack without cover                              |
|                                                 | Fire extinguisher in cabin and engine compartment                         |
|                                                 | Safety hammer                                                             |
|                                                 | Tool kit, Warning triangle : One set per bus                              |