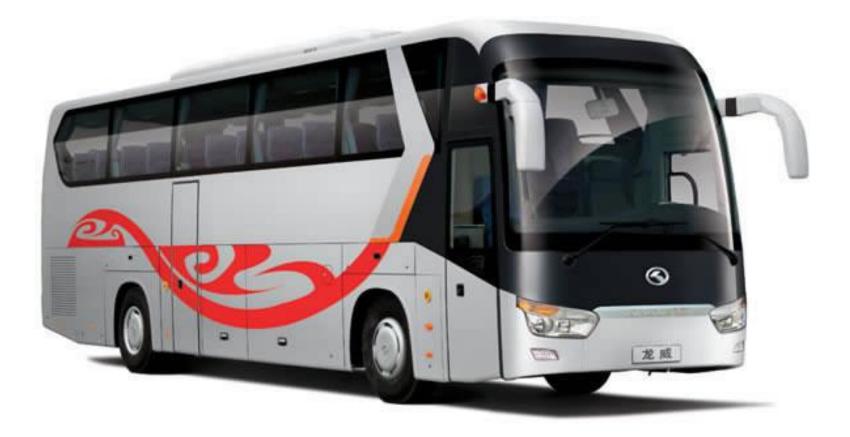

## King Long XMQ6128 - 51 seats (2+2)

| Specification       |                                                                                                                                                                            |  |
|---------------------|----------------------------------------------------------------------------------------------------------------------------------------------------------------------------|--|
| Dimensions          | Overall length (mm): 12000                                                                                                                                                 |  |
|                     | Overall width (mm): 2550                                                                                                                                                   |  |
|                     | Overall height (mm): 3870                                                                                                                                                  |  |
|                     | Wheel base (mm): 6500                                                                                                                                                      |  |
|                     | Minimum ground clearance (mm): 260                                                                                                                                         |  |
|                     | Weight (kg) : 13600                                                                                                                                                        |  |
| Speed               | Maximum speed : 130 km/h                                                                                                                                                   |  |
| Engine              | Cummins L360 20, Euro II emission, 6 cylinders in line , Displacement 9.2 L<br>Rated power/speed (kw/rpm) : (360ps) 264/2200<br>Maximum Torque/speed (N.m/rpm) : 1450-1700 |  |
| Transmission        | ZF 6-speed manual transmission                                                                                                                                             |  |
| Clutch              | SACHS clutch                                                                                                                                                               |  |
| Suspension          | Leaf spring 10 front+12 rear                                                                                                                                               |  |
| Brakes              | Front and Rear drums<br>WABCO ABS + automatic slack adjuster<br>TELMA electric retarder                                                                                    |  |
| Tires and Wheels    | 12R 22.5 Chinese tubeless tire, 9.00×22.5<br>1 pcs spare tire with rim                                                                                                     |  |
| Greasing            | Centralised greasing system                                                                                                                                                |  |
| Steering            | Power steering gear                                                                                                                                                        |  |
| Fuel Tank           | Capacity: 360 L                                                                                                                                                            |  |
| Luggage compartment | Volume : 8.35 m³                                                                                                                                                           |  |
| Passenger Capacity  | Driver seat : Adjustable dump driver seat with leather cover and 3 point safety belt                                                                                       |  |
|                     | Passenger seat : 2+2 layout 51+1+1 seats, High backrest, adjustable                                                                                                        |  |